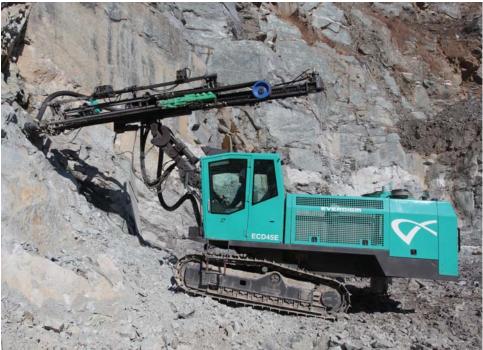

# **Increased Productivity**

Everdigm specialises in manufacturing and supplying top-hammer drills. Our network of drill rigs are backed up by our qualified staff. We pride ourselves on our extensive technological knowledge and we provide comprehensive technical support for all of our drilling rigs. Our engineers worked in close communication with seasoned contractors in the field to design the ECD series top-hammer drills featuring the re-known Montabert drifter, coupled with the powerful Caterpillar C7 engine, with ROPS/FOPS certified cabin with user-friendly control panel, making it one of the safest, most user-friendly drill rigs available. Everdigm continues to develop these rigs based on the end-users requirements, keeping the focus on dependability and productivity.

### Versatility

Operator safety and ergonomics contributes to our drill rigs' high long-term value. Simple and rugged, Everdigm also offers features such as angular and depth measurement, rotation and direction finder, all tailored to the customers' specific requirements.