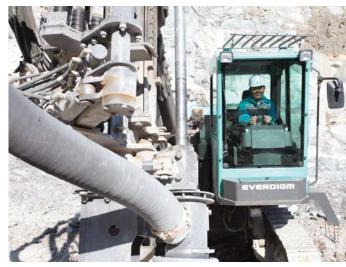

### Versatility

Operator safety and ergonomics contributes to our drill rigs' high long-term value. Simple and rugged, Everdigm also offers features such as angular and depth measurement, rotation and direction finder, all tailored to the customers' specific requirements.

From its very beginning, the line was never about just selling a machine that drills holes. It was always about the customer's profitability and machines that added value efficiently. We have engineered drill rigs with more operator comfort, fuel economy, and ease of maintenance in mind.