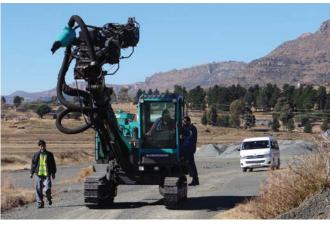

Check the drilling performance on youtube : type ECD45 on youtube.

\* Specification contained in the catalogue may be changed without prior notice for improvement of quality and performance.