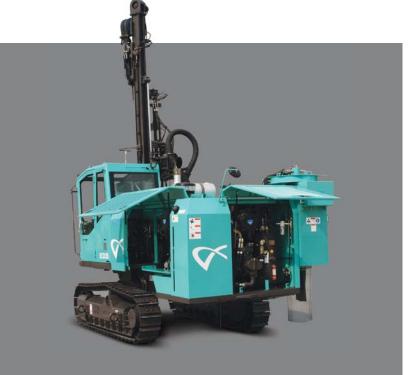

# **Increased Productivity**

Everdigm specialises in manufacturing and supplying top-hammer drills. Our network of drill rigs are backed up by our qualified staff. We pride ourselves on our extensive technological knowledge and we provide comprehensive technical support for all of our drilling rigs. Our engineers worked in close communication with seasoned contractors in the field to design the ECD series top-hammer drills featuring the re-known Montabert drifter, coupled with the powerful Caterpillar C7 engine, with ROPS/FOPS certified cabin with user-friendly control panel, making it one of the safest, most user-friendly drill rigs available. Everdigm continues to develop these rigs based on the end-users requirements, keeping the focus on dependability and productivity.

## Serviceability and longevity

One of the greatest factors for customers is to have the least amount of down-time and to achieve this we have designed heavy duty parts, especially for harsh working conditions. All hydraulic hoses are heavy duty and exposed hoses are wrapped with a protector. The engine compartments boast big spaces, which makes for easy maintenance and all filters are located at easy reachable position for daily check-ups. The attention to detail leads to smoother drilling, directly contributing to increased productivity, as well as machine longevity.