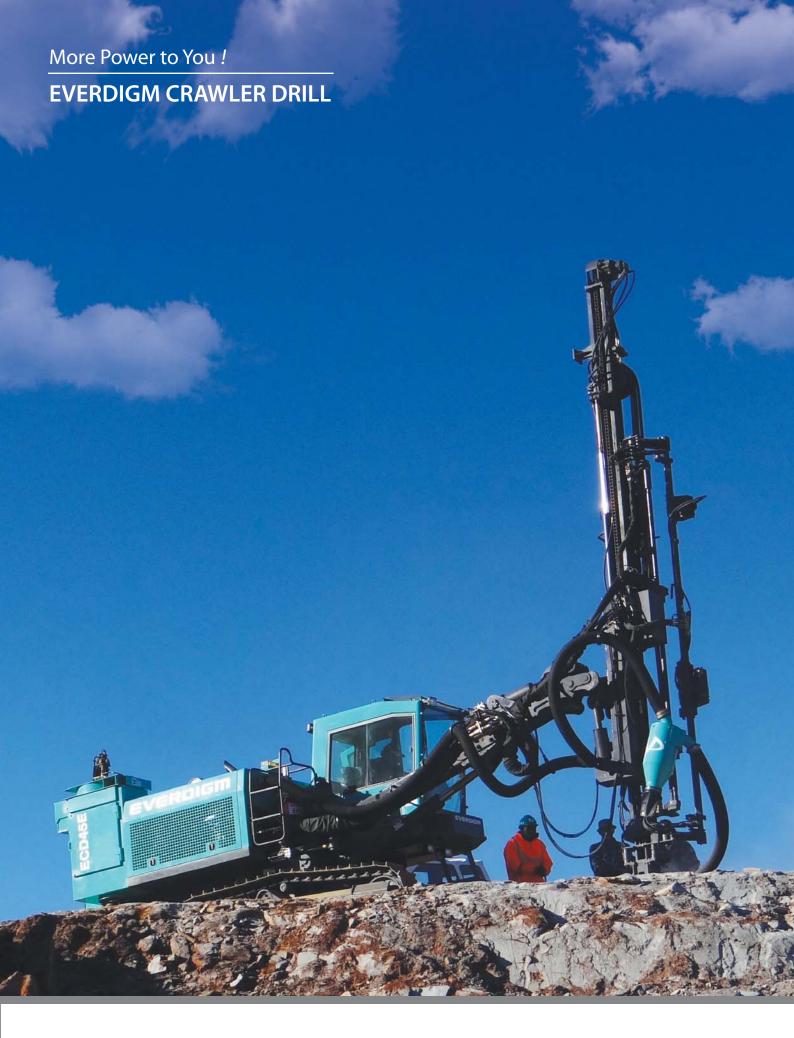

# **Increased Productivity**

Everdigm specialises in manufacturing and supplying top-hammer drills. Our network of drill rigs are backed up by our qualified staff. We pride ourselves on our extensive technological knowledge and we provide comprehensive technical support for all of our drilling rigs. Our engineers worked in close communication with seasoned contractors in the field to design the ECD series top-hammer drills featuring the re-known Montabert drifter, coupled with the powerful Caterpillar C7 engine, with ROPS/FOPS certified cabin with user-friendly control panel, making it one of the safest, most user-friendly drill rigs available. Everdigm continues to develop these rigs based on the end-users requirements, keeping the focus on dependability and productivity.

### Versatility

Operator safety and ergonomics contributes to our drill rigs' high long-term value. Simple and rugged, Everdigm also offers features such as angular and depth measurement, rotation and direction finder, all tailored to the customers' specific requirements.

From its very beginning, the line was never about just selling a machine that drills holes. It was always about the customer's profitability and machines that added value efficiently. We have engineered drill rigs with more operator comfort, fuel economy, and ease of maintenance in mind.