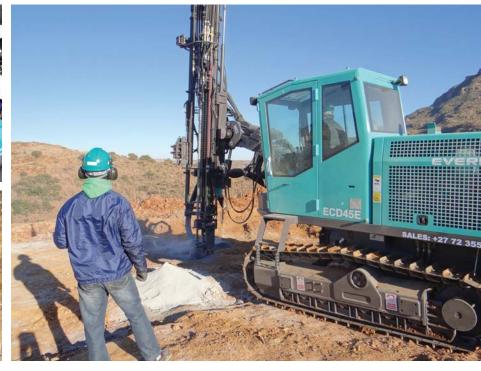

# **Increased Productivity**

Everdigm specialises in manufacturing and supplying top-hammer drills. Our network of drill rigs are backed up by our qualified staff. We pride ourselves on our extensive technological knowledge and we provide comprehensive technical support for all of our drilling rigs. Our engineers worked in close communication with seasoned contractors in the field to design the ECD series top-hammer drills featuring the re-known Montabert drifter, coupled with the powerful Caterpillar C7 engine, with ROPS/FOPS certified cabin with user-friendly control panel, making it one of the safest, most user-friendly drill rigs available. Everdigm continues to develop these rigs based on the end-users requirements, keeping the focus on dependability and productivity.

### Versatility

Operator safety and ergonomics contributes to our drill rigs' high long-term value. Simple and rugged, Everdigm also offers features such as angular and depth measurement, rotation and direction finder, all tailored to the customers' specific requirements.

## Serviceability and longevity

One of the greatest factors for customers is to have the least amount of down-time and to achieve this we have designed heavy duty parts, especially for harsh working conditions. All hydraulic hoses are heavy duty and exposed hoses are wrapped with a protector. The engine compartments boast big spaces, which makes for easy maintenance and all filters are located at easy reachable position for daily check-ups. The attention to detail leads to smoother drilling, directly contributing to increased productivity, as well as machine longevity.