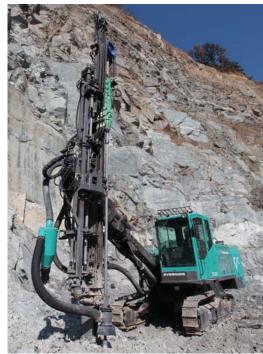

# **Increased Productivity**

Everdigm specialises in manufacturing and supplying top-hammer drills. Our network of drill rigs are backed up by our qualified staff. We pride ourselves on our extensive technological knowledge and we provide comprehensive technical support for all of our drilling rigs. Our engineers worked in close communication with seasoned contractors in the field to design the ECD series top-hammer drills featuring the re-known Montabert drifter, coupled with the powerful Caterpillar C7 engine, with ROPS/FOPS certified cabin with user-friendly control panel, making it one of the safest, most user-friendly drill rigs available. Everdigm continues to develop these rigs based on the end-users requirements, keeping the focus on dependability and productivity.

### Versatility

Operator safety and ergonomics contributes to our drill rigs' high long-term value. Simple and rugged, Everdigm also offers features such as angular and depth measurement, rotation and direction finder, all tailored to the customers' specific requirements.