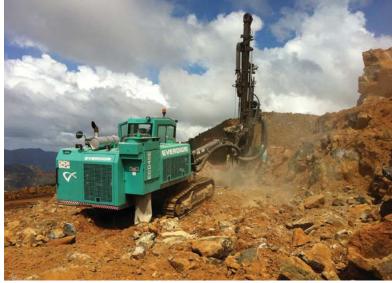

# **Increased Productivity**

Everdigm specialises in manufacturing and supplying top-hammer drills. Our network of drill rigs are backed up by our qualified staff. We pride ourselves on our extensive technological knowledge and we provide comprehensive technical support for all of our drilling rigs. Our engineers worked in close communication with seasoned contractors in the field to design the ECD series top-hammer drills featuring the re-known Montabert drifter, coupled with the powerful Caterpillar C7 engine, with ROPS/FOPS certified cabin with user-friendly control panel, making it one of the safest, most user-friendly drill rigs available. Everdigm continues to develop these rigs based on the end-users requirements, keeping the focus on dependability and productivity.

### Versatility

Operator safety and ergonomics contributes to our drill rigs' high long-term value. Simple and rugged, Everdigm also offers features such as angular and depth measurement, rotation and direction finder, all tailored to the customers' specific requirements.