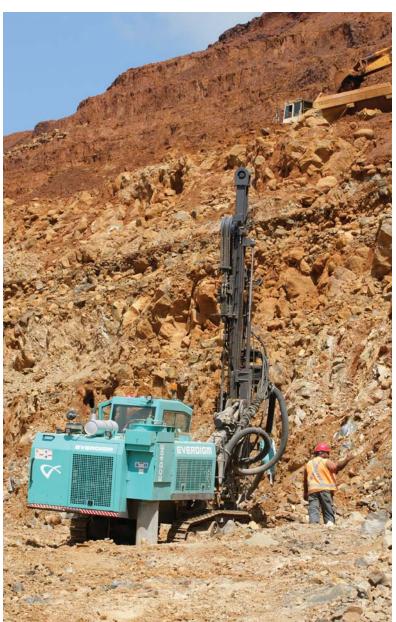

# **Increased Productivity**

Everdigm specialises in manufacturing and supplying top-hammer drills. Our network of drill rigs are backed up by our qualified staff. We pride ourselves on our extensive technological knowledge and we provide comprehensive technical support for all of our drilling rigs. Our engineers worked in close communication with seasoned contractors in the field to design the ECD series top-hammer drills featuring the re-known Montabert drifter, coupled with the powerful Caterpillar C7 engine, with ROPS/FOPS certified cabin with user-friendly control panel, making it one of the safest, most user-friendly drill rigs available. Everdigm continues to develop these rigs based on the end-users requirements, keeping the focus on dependability and productivity.

## Serviceability and longevity

One of the greatest factors for customers is to have the least amount of down-time and to achieve this we have designed heavy duty parts, especially for harsh working conditions. All hydraulic hoses are heavy duty and exposed hoses are wrapped with a protector. The engine compartments boast big spaces, which makes for easy maintenance and all filters are located at easy reachable position for daily check-ups. The attention to detail leads to smoother drilling, directly contributing to increased productivity, as well as machine longevity.