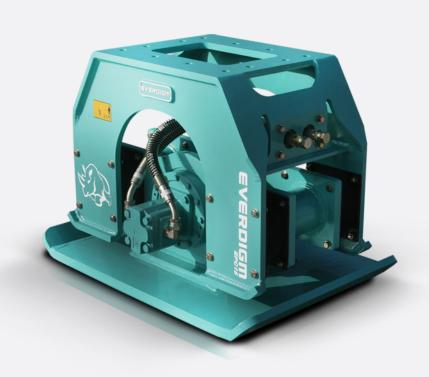

## **EVERDIGM COMPACTOR EPC10**

| ltem                      |                    | Unit   | EPC10     |
|---------------------------|--------------------|--------|-----------|
| Impulse force             |                    | tonnes | 4.0       |
| Weight                    | Adapter mount type | kg     | 430       |
|                           | Direct mount type  | kg     |           |
| Height                    | Adapter mount type | mm     | 640       |
|                           | Direct mount type  | mm     |           |
| Width                     |                    | mm     | 610       |
| Base plate (W x L)        |                    | mm     | 610 × 900 |
| Compaction area           |                    | m2     | 0.55      |
| Oil flow required         |                    | lpm    | 50 - 120  |
| Max. Cycle per minute     |                    | rpm    | 2,000     |
| Operating pressure        | Free load          | bar    | 30 - 50   |
|                           | With load          | bar    | 100 - 138 |
| Applicable carrier weight |                    | tonnes | 6 - 10    |
|                           |                    |        |           |