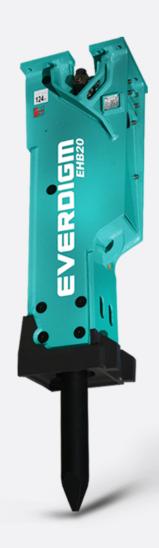

## **EVERDIGM HYDRAULIC BREAKER EHB20**

| ltem                      |                 | Unit  | EHB20     |
|---------------------------|-----------------|-------|-----------|
| Working weight            |                 | kg    | 1,554     |
| Required oil flow         |                 | lpm   | 100 - 150 |
| Operating pressure        |                 | bar   | 160 - 180 |
| Blow frequency            | Low speed mode  | bpm   | 340 - 550 |
|                           | High speed mode | bpm   | 440 - 700 |
|                           | Low speed mode  | joule | 3,500     |
|                           | High speed mode | joule | 2,800     |
| Tool shank diameter       |                 | mm    | 125       |
| Applicable carrier weight |                 | tonne | 16 - 24   |