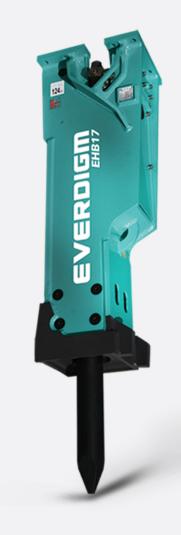

## **EVERDIGM HYDRAULIC BREAKER EHB17**

| ltem                      |                 | Unit  | EHB17     |
|---------------------------|-----------------|-------|-----------|
| Working weight            |                 | kg    | 1,393     |
| Required oil flow         |                 | lpm   | 110 - 170 |
| Operating pressure        |                 | bar   | 160 - 180 |
| Blow frequency            | Low speed mode  | bpm   | 350 - 600 |
|                           | High speed mode | bpm   | 500 - 750 |
|                           | Low speed mode  | joule | 2,800     |
|                           | High speed mode | joule | 2,200     |
| Tool shank diameter       |                 | mm    | 117       |
| Applicable carrier weight |                 | tonne | 14 - 24   |