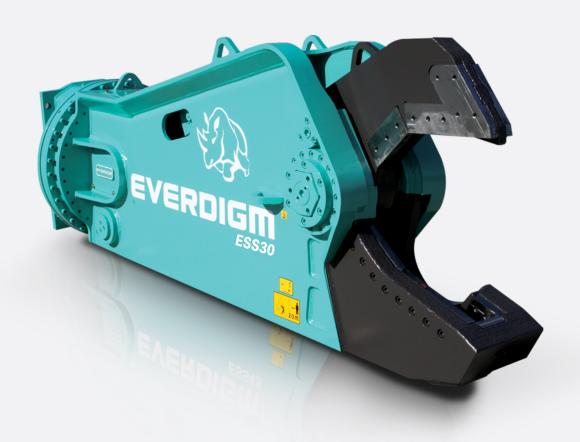

## **EVERDIGM STICK SHEAR ESS30**

| ltem                        |     | Unit   | ESS30           |
|-----------------------------|-----|--------|-----------------|
| Operating weight            |     | kg     | 3,200           |
| Overall length              |     | mm     | 3,099           |
| Max. Jaw opening            |     | mm     | 581             |
| Max. Jaw depth              |     | mm     | 555             |
| Crushing force (tip)        |     | tonnes | 127             |
| Oil flow                    |     | lpm    | 200 - 300       |
| Max. Operating pressure     |     | bar    | 350             |
| Jaw cycle time (at 250 lpm) |     | sec    | 3.5             |
|                             |     | sec    | 3.8 - 7.3       |
|                             |     | sec    | 7.3 - 10.8      |
| Max. Oil flow for rotation  |     | lpm    | 24              |
| Max. Pressure for rotation  |     | bar    | 140             |
| Max. Rotation speed         |     | rpm    | 15              |
| Rotating angle              |     |        | 360° continuous |
| Applicable carrier weight — | 2nd | tonnes | 18 - 25         |
|                             | 3rd | tonnes | 28 - 38         |
|                             |     |        |                 |