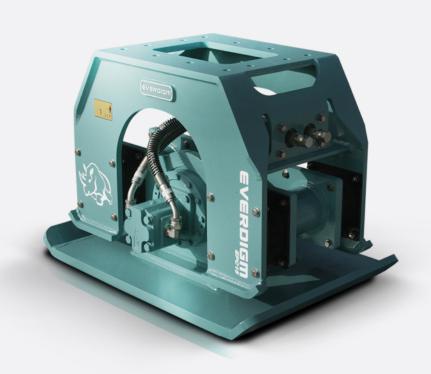

## **EVERDIGM COMPACTOR EPC05 General Type (Option)**

| ltem                      |                    | Unit   | EPC05     |
|---------------------------|--------------------|--------|-----------|
| Impulse force             |                    | tonnes | 2.1       |
| Weight                    | Adapter mount type | kg     | 280       |
|                           | Direct mount type  | kg     | 344       |
| Height                    | Adapter mount type | mm     | 675       |
|                           | Direct mount type  | mm     | 720       |
| Width                     |                    | mm     | 500       |
| Base plate (W x L)        |                    | mm     | 500 x 800 |
| Compaction area           |                    | m2     | 0.40      |
| Oil flow required         |                    | lpm    | 45 - 65   |
| Max. Cycle per minute     |                    | rpm    | 2,100     |
| Operating pressure        | Free load          | bar    | 30 - 50   |
|                           | With load          | bar    | 100 - 220 |
| Applicable carrier weight |                    | tonnes | 4 - 6     |