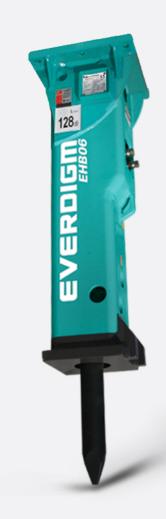

## **EVERDIGM HYDRAULIC BREAKER EHB06**

| ltem                      |                 | Unit  | EHB06       |
|---------------------------|-----------------|-------|-------------|
| Working weight            |                 | kg    | 482         |
| Required oil flow         |                 | lpm   | 45 - 90     |
| Operating pressure        |                 | bar   | 130 - 170   |
| Blow frequency            | Low speed mode  | bpm   |             |
|                           | High speed mode | bpm   | 520 - 1,000 |
|                           | Low speed mode  | joule |             |
|                           | High speed mode | joule | 1,000       |
| Tool shank diameter       |                 | mm    | 80          |
| Applicable carrier weight |                 | tonne | 5 - 11      |