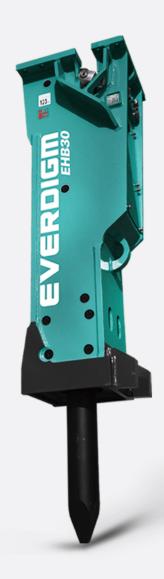

## **EVERDIGM HYDRAULIC BREAKER EHB30**

| ltem                      |                 | Unit  | EHB30     |
|---------------------------|-----------------|-------|-----------|
| Working weight            |                 | kg    | 2,477     |
| Required oil flow         |                 | lpm   | 170 - 240 |
| Operating pressure        |                 | bar   | 165 - 185 |
| Blow frequency            | Low speed mode  | bpm   | 310 - 490 |
|                           | High speed mode | bpm   | 400 - 680 |
|                           | Low speed mode  | joule | 6,100     |
|                           | High speed mode | joule | 4,200     |
| Tool shank diameter       |                 | mm    | 150       |
| Applicable carrier weight |                 | tonne | 26 - 35   |