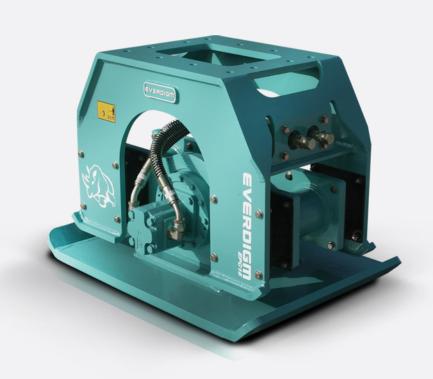

## **EVERDIGM COMPACTOR EPC20**

| ltem                      |                    | Unit   | EPC20       |
|---------------------------|--------------------|--------|-------------|
| Impulse force             |                    | tonnes | 11.2        |
| Weight                    | Adapter mount type | kg     | 1,094       |
|                           | Direct mount type  | kg     |             |
| Height                    | Adapter mount type | mm     | 840         |
|                           | Direct mount type  | mm     |             |
| Width                     |                    | mm     | 860         |
| Base plate (W x L)        |                    | mm     | 860 x 1,200 |
| Compaction area           |                    | m2     | 1.03        |
| Oil flow required         |                    | lpm    | 110 - 200   |
| Max. Cycle per minute     |                    | rpm    | 2,000       |
| Operating pressure        | Free load          | bar    | 30 - 50     |
|                           | With load          | bar    | 100 - 138   |
| Applicable carrier weight |                    | tonnes | 17 - 25     |