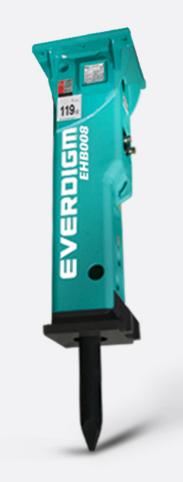

## **EVERDIGM HYDRAULIC BREAKER EHB008**

| ltem                      |                 | Unit  | EHB008      |
|---------------------------|-----------------|-------|-------------|
| Working weight            |                 | kg    | 80          |
| Required oil flow         |                 | lpm   | 12 - 30     |
| Operating pressure        |                 | bar   | 100 - 130   |
| Blow frequency            | Low speed mode  | bpm   |             |
|                           | High speed mode | bpm   | 550 - 1,300 |
|                           | Low speed mode  | joule |             |
|                           | High speed mode | joule | 110         |
| Tool shank diameter       |                 | mm    | 42          |
| Applicable carrier weight |                 | tonne | 0.6 - 1.5   |