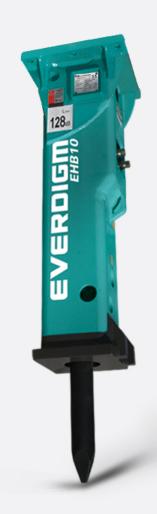

## **EVERDIGM HYDRAULIC BREAKER EHB10**

| ltem                      |                 | Unit  | EHB10       |
|---------------------------|-----------------|-------|-------------|
| Working weight            |                 | kg    | 566         |
| Required oil flow         |                 | lpm   | 60 - 110    |
| Operating pressure        |                 | bar   | 140 - 180   |
| Blow frequency            | Low speed mode  | bpm   |             |
|                           | High speed mode | bpm   | 500 - 1,000 |
|                           | Low speed mode  | joule |             |
|                           | High speed mode | joule | 1,350       |
| Tool shank diameter       |                 | mm    | 93          |
| Applicable carrier weight |                 | tonne | 7 - 15      |