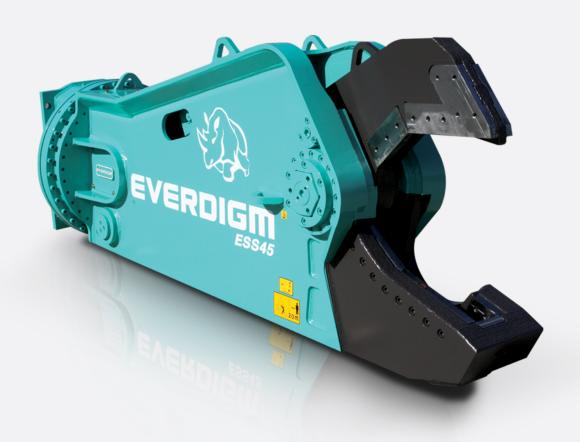

## **EVERDIGM STICK SHEAR ESS45**

| ltem                         |     | Unit   | ESS45           |
|------------------------------|-----|--------|-----------------|
| Operating weight             |     | kg     | 4,586           |
| Overall length               |     | mm     | 3,424           |
| Max. Jaw opening             |     | mm     | 706             |
| Max. Jaw depth               |     | mm     | 626             |
| Crushing force (tip)         |     | tonnes | 160             |
| Oil flow                     |     | lpm    | 280 - 360       |
| Max. Operating pressure      |     | bar    | 350             |
| Jaw cycle time (at 250 lpm)  |     | sec    | 2.3             |
|                              |     | sec    | 2.6 - 4.8       |
|                              |     | sec    | 4.9 - 7.1       |
| Max. Oil flow for rotation   |     | lpm    | 24              |
| Max. Pressure for rotation   |     | bar    | 140             |
| Max. Rotation speed          |     | rpm    | 15              |
| Rotating angle               |     |        | 360º continuous |
| Applicable carrier weight —— | 2nd | tonnes | 30              |
|                              | 3rd | tonnes | 40 - 50         |