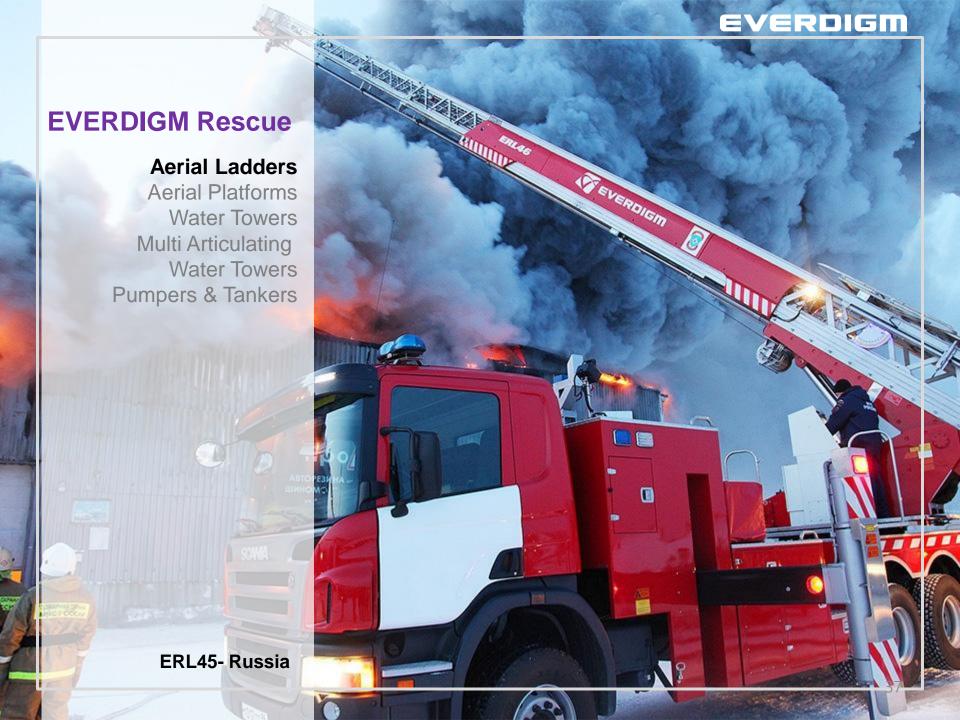

## **EVERDIGM** Rescue

Aerial Ladders
Aerial Platforms
Water Towers
Multi Articulating Water Towers
Pumpers & Tankers

Strive to develop our firefighting & rescue vehicles