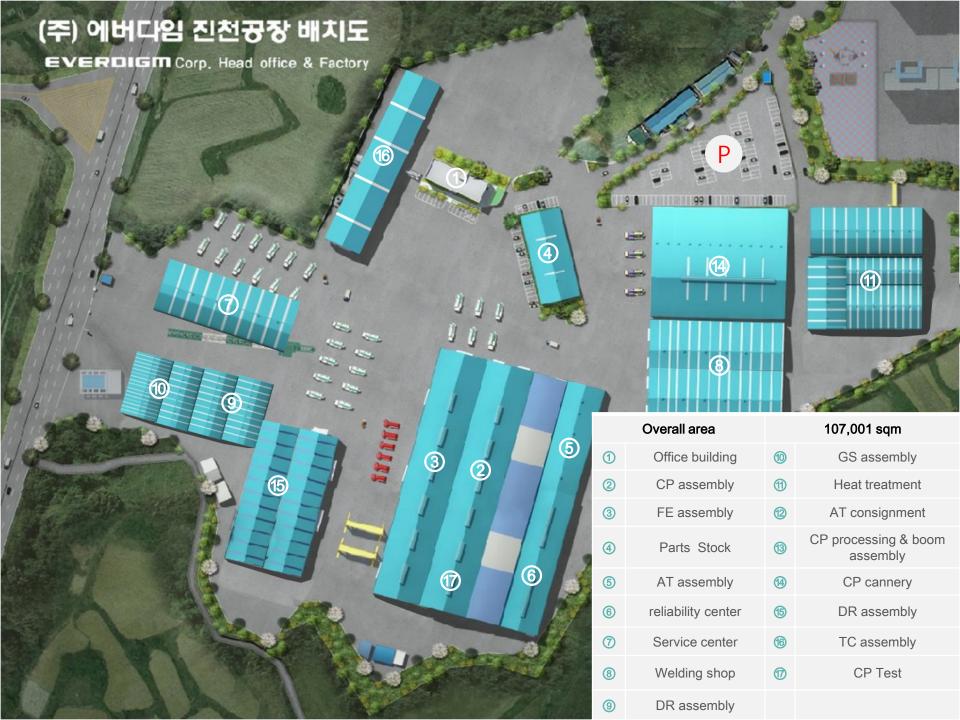

, Parts Sales





"Jump-up attachments business"

"Be Total Solution Provider for Excavators."





"Firstly Breaker export target to the U.S in 1999"
High impact energy proven by AEM
Silenced Hydraulic Breaker launched: Rhino



- Business of Concrete pumps launched in 2001
- Business of Tower Cranes launched in 2002 (technology transferred by Daewoo)
- Listed on the KOSDAQ 2003







## **Total breaking Solution Provider**

Drill rigs & Rock drills business Rock tools business





"Stand on tiptoe to be export-oriented enterprise"
Export CAGR 40% in 5 years
Reliability Center established
by investing \$ 10 million in 2006





Innovation, Challenge and People allowed us in 20 years to develop global market in 72 countries.



### Local presence





**Manufacturing Infrastructure** 



## Why EVERDIGM is Total Solution Provider?



**Marine** 



**Power generator** 



**General Construction** 



**Mining** 



Quarry



Geological



Waste



**Demolition & Scrap** 



Rescue



### **EVERDIGM Construction & Demolition**

#### Concrete pumps(CP)

Generator set(GS) Tower Cranes(TC) Attachments(AT)

> Site preparation and road construction, Creating new value for future generation.





#### **EVERDIGM Construction** & Demolition

#### Concrete pumps(CP)

Generator set(GS) Tower Cranes(TC) Attachments(AT)

**Placing Boom Systems EPB42-Australia** 





#### Concrete pumps(CP)

Generator set(GS)
Tower Cranes(TC)
Attachments(AT)



Truck-mounted Line Pumps
LP1115-Japan



Concrete pumps(CP)

#### **Generator set(GS)**

Tower Cranes(TC)
Attachments(AT)

Doosan Engine EDG