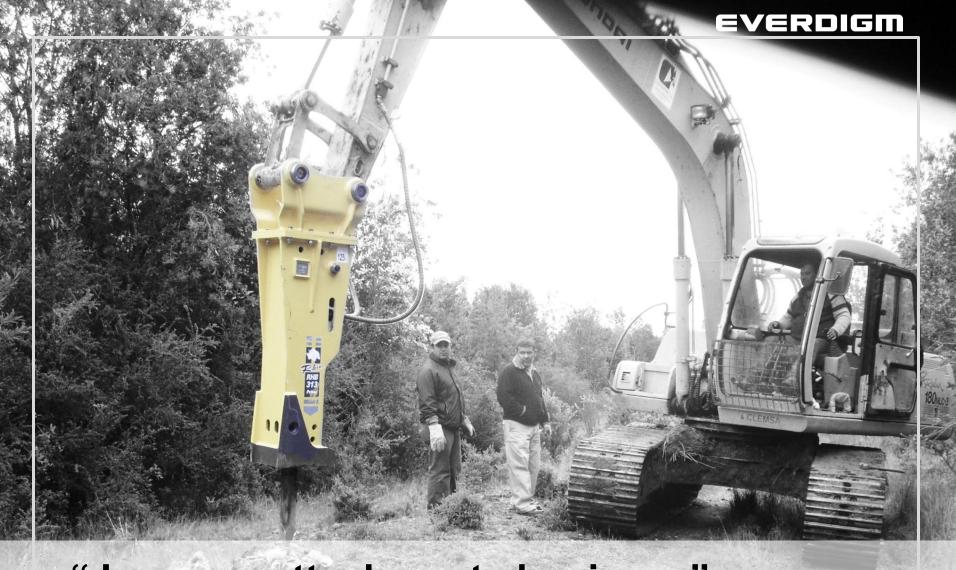

"Firstly Breaker export target to the U.S in 1999"
High impact energy proven by AEM
Silenced Hydraulic Breaker launched: Rhino

- Business of Concrete pumps launched in 2001
- Business of Tower Cranes launched in 2002 (technology transferred by Daewoo)
- Listed on the KOSDAQ 2003