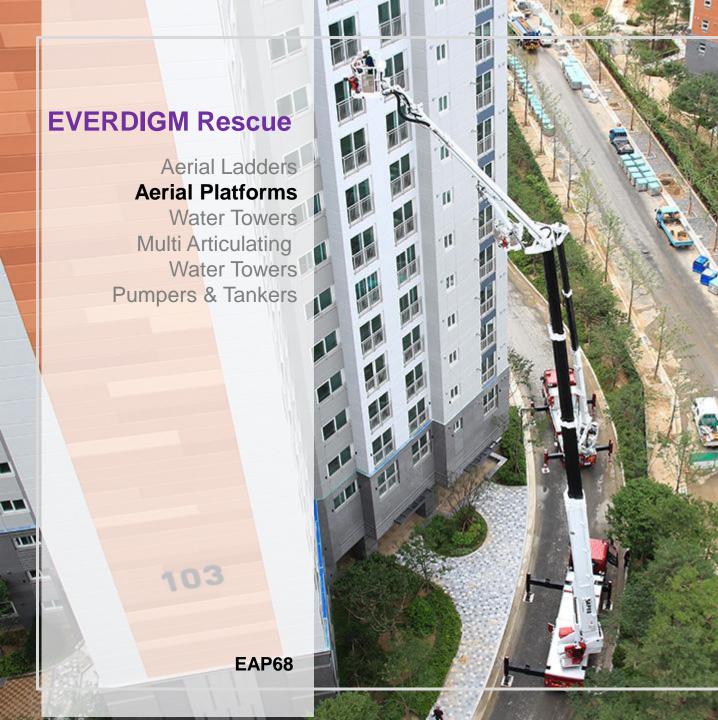

## **EVERDIGM** Rescue

Aerial Ladders
Aerial Platforms
Water Towers
Multi Articulating Water Towers
Pumpers & Tankers

Strive to develop our firefighting & rescue vehicles