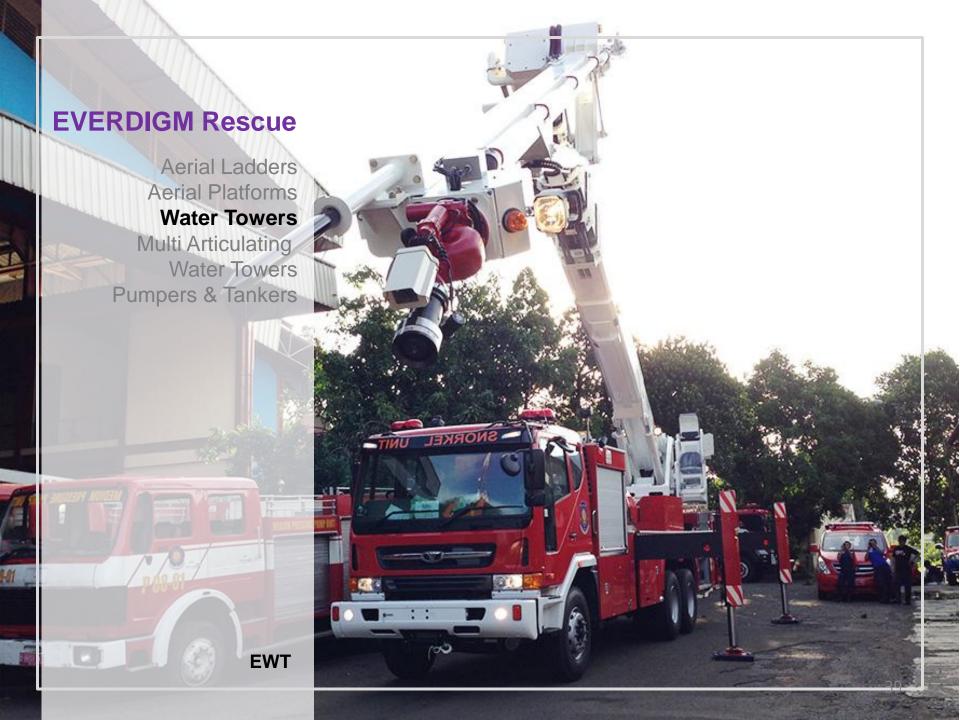

## **EVERDIGM** Rescue

Aerial Ladders
Aerial Platforms
Water Towers
Multi Articulating Water Towers
Pumpers & Tankers

Strive to develop our firefighting & rescue vehicles