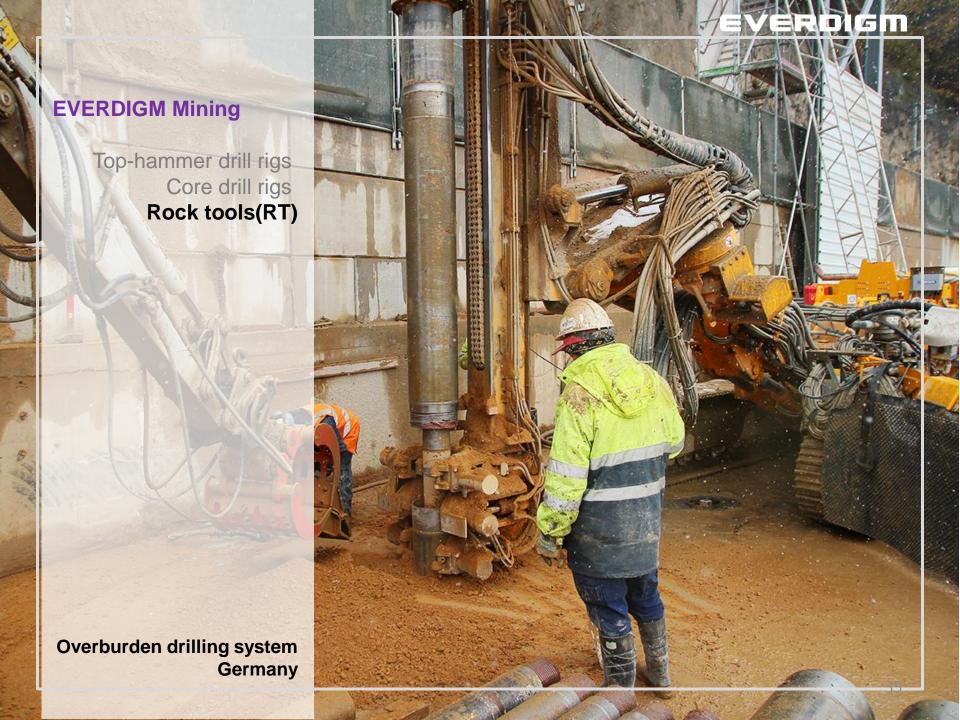

#### **EVERDIGM Mining**

Top-hammer drill rigs

Core drill rigs

Rock tools(RT)

**ECR18-South Africa** 