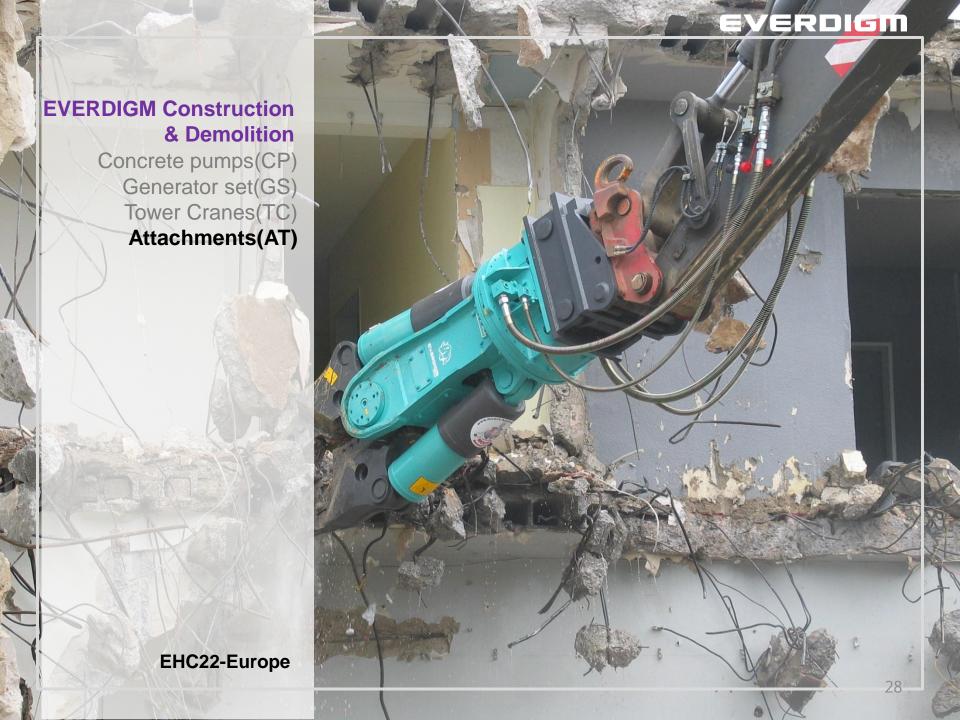

## **EVERDIGM Construction** & Demolition

Concrete pumps(CP)
Generator set(GS)
Tower Cranes(TC)
Attachments(AT)

EVERDIGM