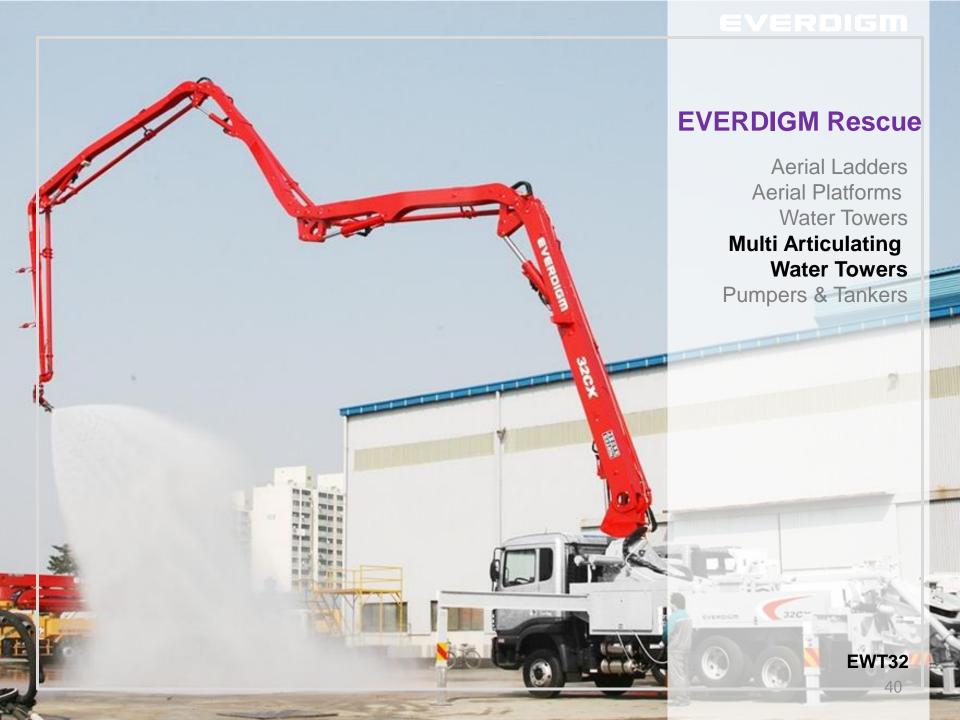

## **EVERDIGM** Rescue

Aerial Ladders
Aerial Platforms
Water Towers
Multi Articulating Water Towers
Pumpers & Tankers

Strive to develop our firefighting & rescue vehicles