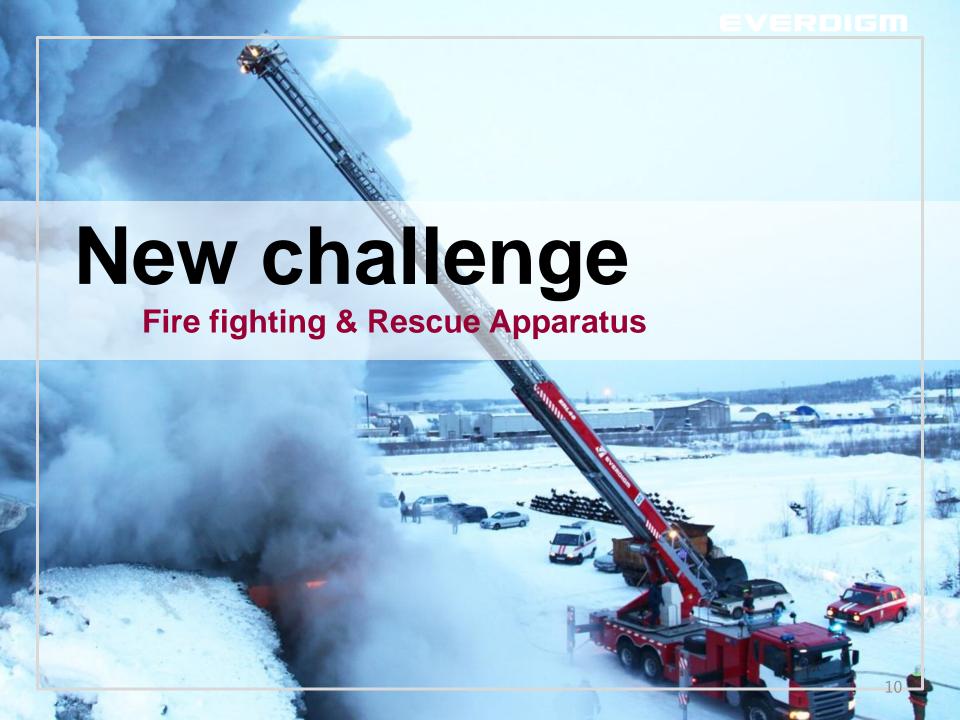

## **EVERDIGM** Rescue

Aerial Ladders
Aerial Platforms
Water Towers
Multi Articulating Water Towers
Pumpers & Tankers

Strive to develop our firefighting & rescue vehicles