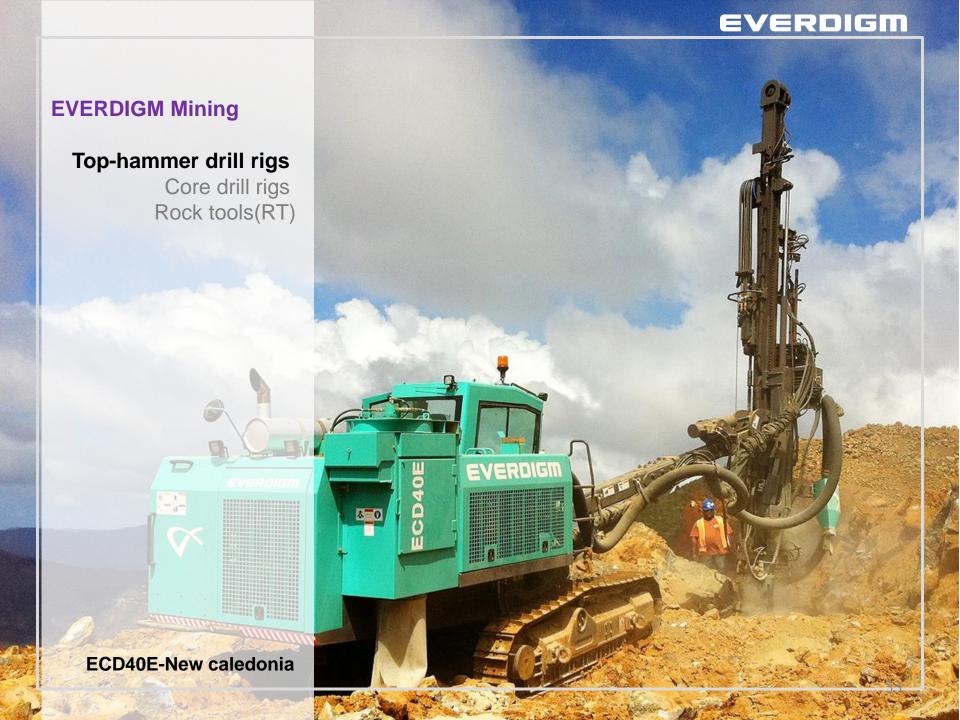

#### **EVERDIGM Mining**

Top-hammer drill rigs

Core drill rigs

Rock tools(RT)

**ECR18-South Africa** 