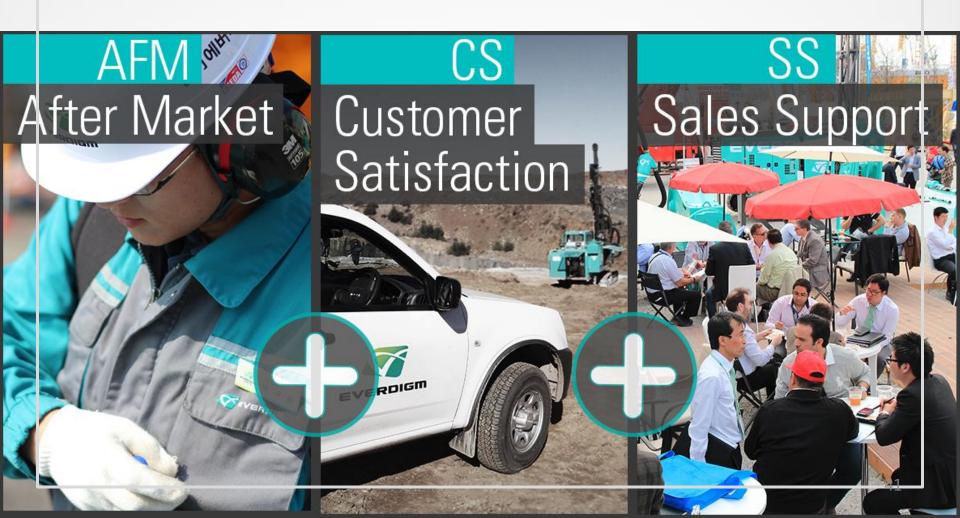

# Total Customer Support defines as a strong service network

## **Global Marketing**