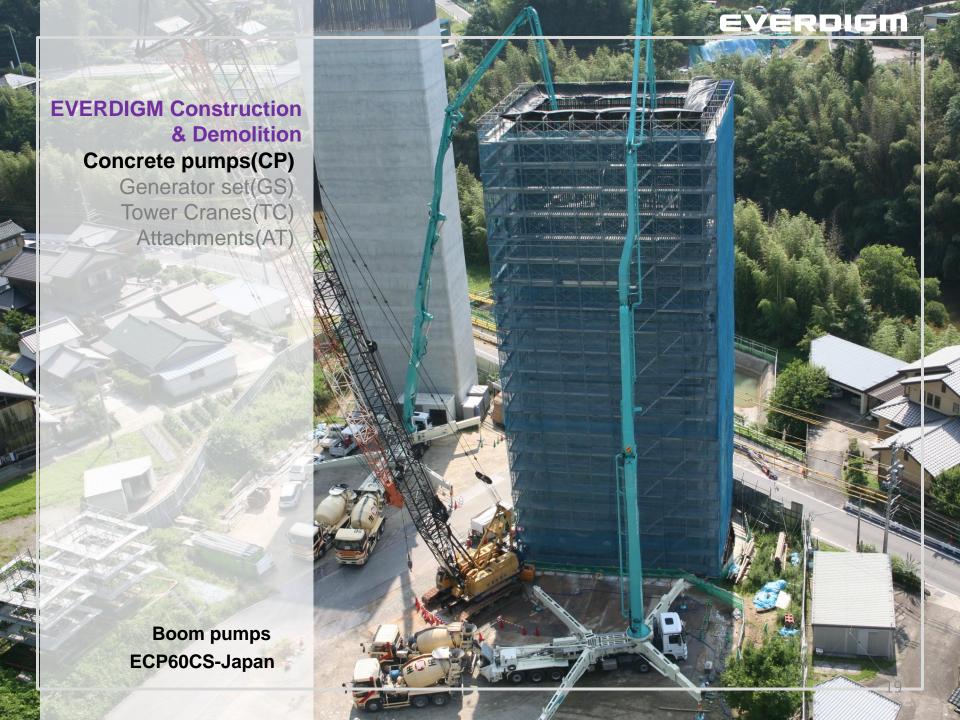

#### Concrete pumps(CP)

Generator set(GS) Tower Cranes(TC) Attachments(AT)

**Placing Boom Systems EPB42-Australia** 