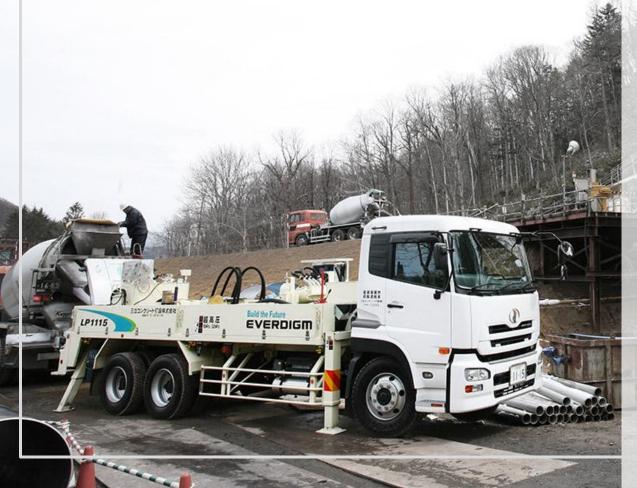

#### Concrete pumps(CP)

Generator set(GS)
Tower Cranes(TC)
Attachments(AT)

Truck-mounted Line Pumps
LP1115-Japan

Concrete pumps(CP)