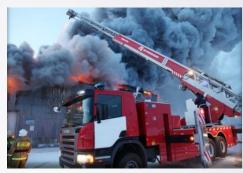

## **EVERDIGM** Rescue

Aerial Ladders
Aerial Platforms
Water Towers
Multi Articulating Water Towers
Pumpers & Tankers

Strive to develop our firefighting & rescue vehicles