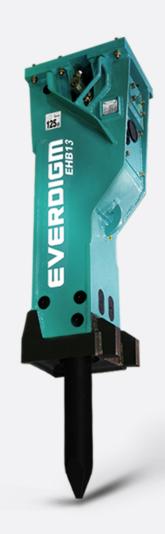

## **EVERDIGM HYDRAULIC BREAKER EHB13**

| ltem                      |                 | Unit  | EHB13     |
|---------------------------|-----------------|-------|-----------|
| Working weight            |                 | kg    | 1,040     |
| Required oil flow         |                 | lpm   | 80 - 140  |
| Operating pressure        |                 | bar   | 140 - 180 |
| Blow frequency            | Low speed mode  | bpm   | 380 - 700 |
|                           | High speed mode | bpm   | 550 - 850 |
|                           | Low speed mode  | joule | 2,500     |
|                           | High speed mode | joule | 2,150     |
| Tool shank diameter       |                 | mm    | 105       |
| Applicable carrier weight |                 | tonne | 12 - 20   |