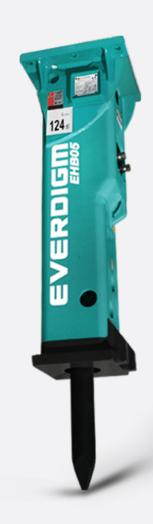

## **EVERDIGM HYDRAULIC BREAKER EHB05**

| ltem                      |                 | Unit  | EHB05       |
|---------------------------|-----------------|-------|-------------|
| Working weight            |                 | kg    | 328         |
| Required oil flow         |                 | lpm   | 35 - 65     |
| Operating pressure        |                 | bar   | 130 - 170   |
| Blow frequency            | Low speed mode  | bpm   |             |
|                           | High speed mode | bpm   | 550 - 1,000 |
|                           | Low speed mode  | joule |             |
|                           | High speed mode | joule | 700         |
| Tool shank diameter       |                 | mm    | 68          |
| Applicable carrier weight |                 | tonne | 3.5 - 8.0   |