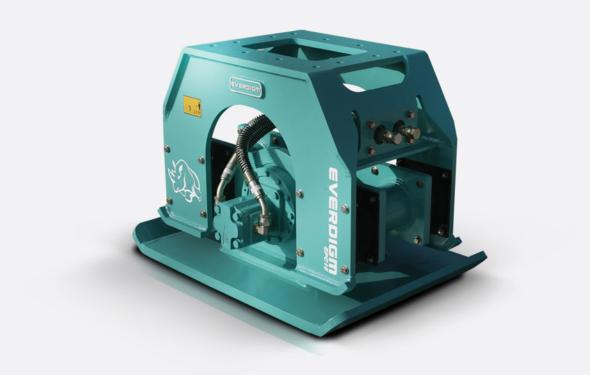

## **EVERDIGM COMPACTOR EPC15**

| ltem                                                     |                    | Unit              | EPC15                         |
|----------------------------------------------------------|--------------------|-------------------|-------------------------------|
| Impulse force                                            |                    | tonnes            | 6.4                           |
| Weight                                                   | Adapter mount type | kg                | 689                           |
|                                                          | Direct mount type  | kg                |                               |
| Height                                                   | Adapter mount type | mm                | 750                           |
|                                                          | Direct mount type  | mm                |                               |
| Width                                                    |                    | mm                | 740                           |
| Base plate (W x L)                                       |                    | mm                | 740 × 1,050                   |
| Compaction area                                          |                    | m2                | 0.78                          |
| Oil flow required                                        |                    | lpm               | 80 - 170                      |
| Max. Cycle per minute                                    |                    | rpm               | 2,000                         |
| Operating pressure                                       | Free load          | bar               | 30 - 50                       |
|                                                          | With load          | bar               | 100 - 138                     |
| Applicable carrier weight                                |                    | tonnes            | 11 - 16                       |
| Max. Cycle per minute<br>Operating pressure<br>With load |                    | rpm<br>bar<br>bar | 2,000<br>30 - 50<br>100 - 138 |