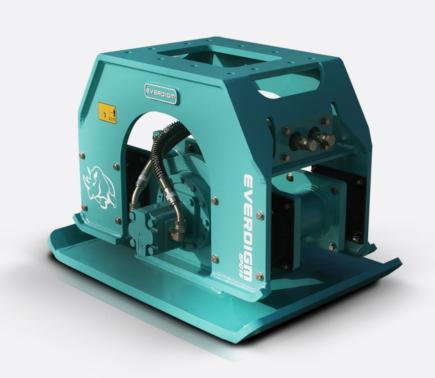

## **EVERDIGM COMPACTOR EPC30**

| ltem                      |                    | Unit   | EPC30         |
|---------------------------|--------------------|--------|---------------|
| Impulse force             |                    | tonnes | 17.3          |
| Weight                    | Adapter mount type | kg     | 1,502         |
|                           | Direct mount type  | kg     |               |
| Height                    | Adapter mount type | mm     | 943           |
|                           | Direct mount type  | mm     |               |
| Width                     |                    | mm     | 1,000         |
| Base plate (W x L)        |                    | mm     | 1,000 x 1,300 |
| Compaction area           |                    | m2     | 1.30          |
| Oil flow required         |                    | lpm    | 160 - 250     |
| Max. Cycle per minute     |                    | rpm    | 2,000         |
| Operating pressure        | Free load          | bar    | 30 - 50       |
|                           | With load          | bar    | 100 - 138     |
| Applicable carrier weight |                    | tonnes | 26 - 40       |