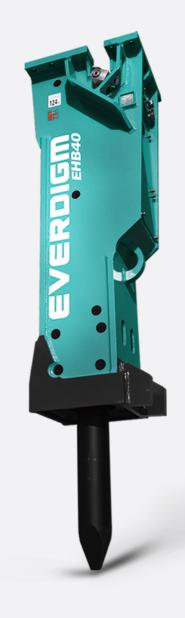

## **EVERDIGM HYDRAULIC BREAKER EHB40**

| ltem                      |                 | Unit  | EHB40     |
|---------------------------|-----------------|-------|-----------|
| Working weight            |                 | kg    | 3,251     |
| Required oil flow         |                 | lpm   | 200 - 280 |
| Operating pressure        |                 | bar   | 165 - 185 |
| Blow frequency            | Low speed mode  | bpm   | 330 - 450 |
|                           | High speed mode | bpm   | 420 - 600 |
|                           | Low speed mode  | joule | 7,600     |
|                           | High speed mode | joule | 6,000     |
| Tool shank diameter       |                 | mm    | 165       |
| Applicable carrier weight |                 | tonne | 32 - 45   |