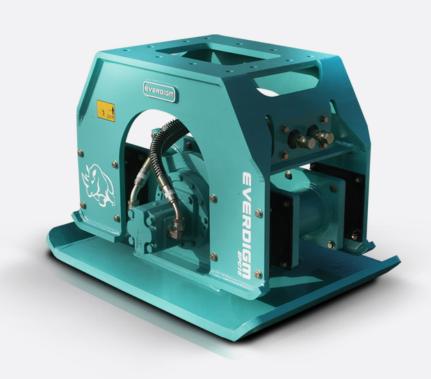

## **EVERDIGM COMPACTOR EPC05 Narrow Type (Standard)**

|                           |                    |        | • · · · · · · · · · · · · · · · · · · · |
|---------------------------|--------------------|--------|-----------------------------------------|
| ltem                      |                    | Unit   | EPC05                                   |
| Impulse force             |                    | tonnes | 2.1                                     |
| Weight                    | Adapter mount type | kg     | 260                                     |
|                           | Direct mount type  | kg     | 264                                     |
| Height                    | Adapter mount type | mm     | 650                                     |
|                           | Direct mount type  | mm     | 695                                     |
| Width                     |                    | mm     | 320                                     |
| Base plate (W x L)        |                    | mm     | 320 x 745                               |
| Compaction area           |                    | m2     | 0.24                                    |
| Oil flow required         |                    | lpm    | 45 - 65                                 |
| Max. Cycle per minute     |                    | rpm    | 2,100                                   |
| Operating pressur         | Free load          | bar    | 30 - 50                                 |
|                           | With load          | bar    | 100 - 200                               |
| Applicable carrier weight |                    | tonnes | 4 - 6                                   |
|                           |                    |        |                                         |