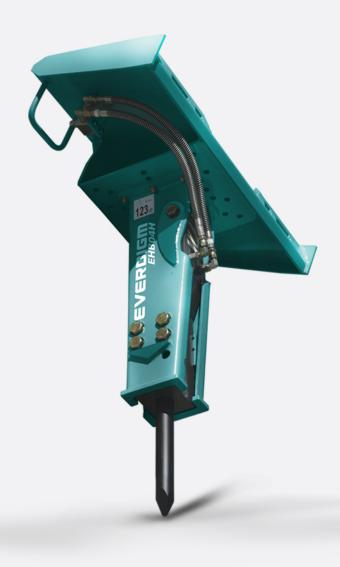

## **EVERDIGM HYDRAULIC BREAKER EHB04SL**

| ltem                      |                 | Unit  | EHB04SL     |
|---------------------------|-----------------|-------|-------------|
| Working weight            |                 | kg    | 255         |
| Required oil flow         |                 | lpm   | 50 - 75     |
| Operating pressure        |                 | bar   | 110 - 140   |
| Blow frequency            | Low speed mode  | bpm   |             |
|                           | High speed mode | bpm   | 550 - 1,000 |
|                           | Low speed mode  | joule |             |
|                           | High speed mode | joule | 450         |
| Tool shank diameter       |                 | mm    | 58          |
| Applicable carrier weight |                 | tonne | 2.5 - 8.0   |